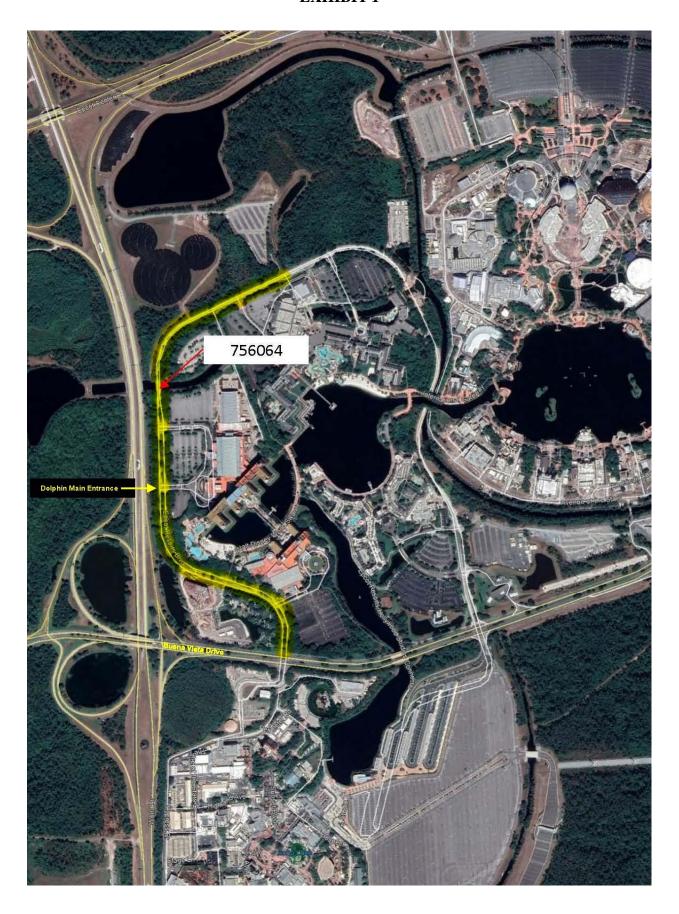

ve field investigation was required delaying design.
- Final plans were completed in May 2021 and delivered to the RCID Construction team in June.
- Construction within or across a canal is best accomplished during the dry season so this work along with the Bridge crossing identified above is scheduled to be bid in September with construction to begin in mid-November 2021.

#### REPLACEMENT OF S-46 DECK STRUCTURE

- Annual WCS inspections revealed that the deck structure was failing due to excessively heavy utility traffic.
- Design for the replacement of this deck began in January 2020 and was completed March of that year.
- Construction has been delayed to allow for the installation of the Canal Bridge and 48" Re-Use line; details of those projects are outlined below.

## **EXHIBIT 1**



# **EXHIBIT A**

## **Base Contract for Sale and Purchase of Natural Gas**

This Base Contract is entered into as of the following date: October 27, 2021

The parties to this Base Contract are the following:

| PARTY A CITY OF TALLAHASSEE                                                                                                                                                  | PARTY NAME                                  | PARTY B Reedy Creek Improvement District                                                                                                                                                                              |  |  |  |  |  |  |
|-----------------------------------------------------------------------------------------------------------------------------------